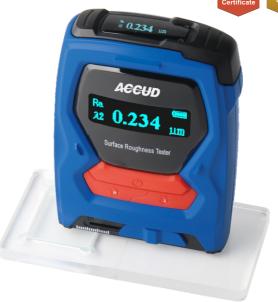

## **SR110**

## **ROUGHNESS TESTER**

- ◆ Pocket size
- ◆ Automatic power off
- ◆ With manufacturer inspection certificate

## **SPECIFICATION**

| Parameters        |                     | Ra, Rz, Rq, Rt               |
|-------------------|---------------------|------------------------------|
| Range (Ra)        |                     | ±10μm                        |
| Accuracy          |                     | ±15%                         |
| Resolution (Ra)   |                     | 0.001µm                      |
| Probe             | type                | piezoelectric                |
|                   | stylus radius/angle | 10μm/90°                     |
|                   | stylus material     | diamond                      |
| Measuring force   |                     | 0.5N                         |
| Measuring unit    |                     | μm/μin                       |
| Cutoff            |                     | 0.25/0.8/2.5mm               |
| Evaluation length |                     | 1.25/4/5mm                   |
| Power             |                     | built-in rechargeble battery |
| Dimension(L×W×H)  |                     | 114×82×33mm                  |
| Weight            |                     | 160g                         |