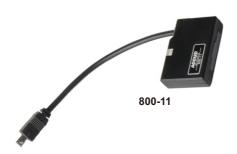

Plug to product

**Products** 

| Code    | Name                       | Plug to product | Products                                           |
|---------|----------------------------|-----------------|----------------------------------------------------|
| 800-01  | single channel<br>receiver |                 | for follow measuring tools                         |
| 800-02  | multi-channel<br>receiver  |                 | for follow measuring tools                         |
| 800-10  | transmitter                |                 | for digital calipers with following electronics    |
| 800-10L | transmitter                | 8mm             | for digital height gage with following electronics |
| 800-11  | transmitter                | (EMBS)          | for digital calipers with following electronics    |