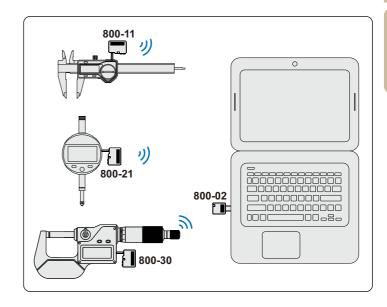

## **WIRELESS DATA TRANSFER SYSTEM (ZIGBEE)**

Code

Name

800-02

- Max. transmission distance: 15m
- For single channel receiver (code: 800-01), it can be only connected to one receiver(gages).
  There is no software, the data can be transferred into Excel, Word directly.
- For multi-channel receiver (code: 800-02), it can be connected to Max. 10 receivers (gages).
  It includes a software, the data can be transferred into the software.
- Wireless zigbee protocol, conforming to IEEE802, 2.4GHz band

Plug to product

**Products** 

| Code    | Name                       | Plug to product | Products                                           |
|---------|----------------------------|-----------------|----------------------------------------------------|
| 800-01  | single channel<br>receiver |                 | for follow measuring tools                         |
| 800-02  | multi-channel<br>receiver  |                 | for follow measuring tools                         |
| 800-10  | transmitter                |                 | for digital calipers with following electronics    |
| 800-10L | transmitter                | 8mm             | for digital height gage with following electronics |
| 800-11  | transmitter                | (EMBS)          | for digital calipers with following electronics    |

| 800-15 | transmitter |   | for digital calipers and height gage with following electronics     |
|--------|-------------|---|---------------------------------------------------------------------|
| 800-21 | transmitter |   | for digital indicators with following electronics                   |
| 800-20 | transmitter |   | for digital indicators with following electronics                   |
| 800-30 | transmitter | 7 | for digital micrometers with data output with following electronics |