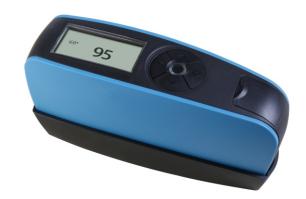

## **GM60**

## **60° GLOSS METER**

- ◆ Basictype
- To test the gloss of painting, printing ink, surfaces of future metal, granite, ceramic, plastic, paper, etc.
- ◆ Conforms to ISO 2813, ASTM D 2457, ASTM D 523
- ◆ With manufacturer inspection certificate

## **SPECIFICATION**

| Incidence angle | 60°                               |
|-----------------|-----------------------------------|
| Measuring range | 0~200GU                           |
| Measuring area  | 9x15mm                            |
| Resolution      | 1GU                               |
| Repeatability   | ±1GU (0-100GU), ±1%GU (100-200GU) |
| Measuring speed | 0.5\$                             |
| Powersupply     | AA battery                        |
| Dimension       | 160x52x84mm                       |
| Weight          | 300g                              |