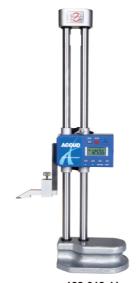

## **SERIES 182**

## **DIGITAL HEIGHT GAGE**

- ◆ Resolution: 0.01mm/0.001"
- Buttons: on/off, inch/mm, ABS/INC, data preset, set data
- ◆ Carbide tipped scriber
- Made of stainless steel beam
- With driving wheel
- ◆ Optional accessory: 267 series clamps

## Application with clamps(optional)

Carbide tipped jaws

78

Scriber (included)

182-012-11

| Code       | Range          | Туре | Accuracy | a1  | a2 | С  | Ød | h  | L    |
|------------|----------------|------|----------|-----|----|----|----|----|------|
| 182-012-11 | 0-300mm/0-12"  | Α    | ±0.04mm  | 135 | 43 | 33 | 15 | 84 | 475  |
| 182-018-11 | 0-450mm/0-18"  | Α    | ±0.05mm  | 180 | 54 | 38 | 20 | 88 | 660  |
| 182-024-11 | 0-600mm/0-24"  | Α    | ±0.05mm  | 180 | 54 | 38 | 20 | 88 | 810  |
| 182-040-11 | 0-1000mm/0-40" | В    | ±0.05mm  | 265 | 68 | 38 | 20 | 88 | 1230 |