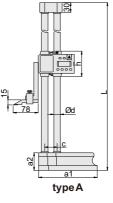

## Application with clamps(optional)

Carbide tipped jaws

78

Scriber (included)

182-012-11

| Code       | Range          | Туре | Accuracy | a1  | a2 | С  | Ød | h  | L    |
|------------|----------------|------|----------|-----|----|----|----|----|------|
| 182-012-11 | 0-300mm/0-12"  | Α    | ±0.04mm  | 135 | 43 | 33 | 15 | 84 | 475  |
| 182-018-11 | 0-450mm/0-18"  | Α    | ±0.05mm  | 180 | 54 | 38 | 20 | 88 | 660  |
| 182-024-11 | 0-600mm/0-24"  | Α    | ±0.05mm  | 180 | 54 | 38 | 20 | 88 | 810  |
| 182-040-11 | 0-1000mm/0-40" | В    | ±0.05mm  | 265 | 68 | 38 | 20 | 88 | 1230 |