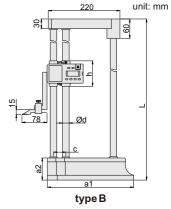

## Application with clamps(optional)

Carbide tipped jaws

78

Scriber (included)

182-012-11

| Code       | Range          | Туре | Accuracy | a1  | a2 | С  | Ød | h  | L    |
|------------|----------------|------|----------|-----|----|----|----|----|------|
| 182-012-11 | 0-300mm/0-12"  | Α    | ±0.04mm  | 135 | 43 | 33 | 15 | 84 | 475  |
| 182-018-11 | 0-450mm/0-18"  | Α    | ±0.05mm  | 180 | 54 | 38 | 20 | 88 | 660  |
| 182-024-11 | 0-600mm/0-24"  | Α    | ±0.05mm  | 180 | 54 | 38 | 20 | 88 | 810  |
| 182-040-11 | 0-1000mm/0-40" | В    | ±0.05mm  | 265 | 68 | 38 | 20 | 88 | 1230 |