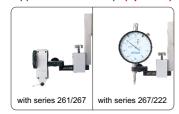

## Application with clamps(optional)

Carbide tipped jaws

78

Scriber (included)

182-012-11

| Code       | Range          | Туре | Accuracy | a1  | a2 | С  | Ød | h  | L    |
|------------|----------------|------|----------|-----|----|----|----|----|------|
| 182-012-11 | 0-300mm/0-12"  | Α    | ±0.04mm  | 135 | 43 | 33 | 15 | 84 | 475  |
| 182-018-11 | 0-450mm/0-18"  | Α    | ±0.05mm  | 180 | 54 | 38 | 20 | 88 | 660  |
| 182-024-11 | 0-600mm/0-24"  | Α    | ±0.05mm  | 180 | 54 | 38 | 20 | 88 | 810  |
| 182-040-11 | 0-1000mm/0-40" | В    | ±0.05mm  | 265 | 68 | 38 | 20 | 88 | 1230 |