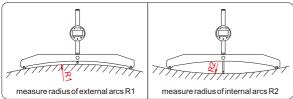

## LARGE RANGE DIGITAL RADIUS GAUGE

| Code       | Range of external radius (R1) | Range of internal radius (R2) | Accuracy |
|------------|-------------------------------|-------------------------------|----------|
| 406-590-44 | 100-15000mm/4-590"            | 100-15000mm/4-590"            | ±0.005R* |

★ R is the radius to be measured. For example, radius is 100mm, the accuracy is ±0.005x100=±0.5mm

- ◆ Measure radius of internal or external arcs
- Resolution: 0.01mm/0.001"
- Buttons: on/off, hold, mm/inch, c (select jaws),
  MODE(zero)
- ◆ Supplied with 4 jaws for different sizes of arc
- Automatic power off (time is adjustable)
- Data output(cable code:200-05 or 200-06, output radius)