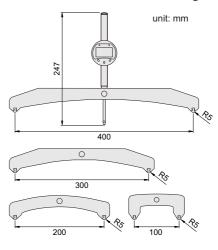

## LARGE RANGE DIGITAL RADIUS GAUGE

| Code       | Range of external radius (R1) | Range of internal radius (R2) | Accuracy |
|------------|-------------------------------|-------------------------------|----------|
| 406-590-44 | 100-15000mm/4-590"            | 100-15000mm/4-590"            | ±0.005R* |

★ R is the radius to be measured. For example, radius is 100mm, the accuracy is ±0.005x100=±0.5mm

- ◆ Measure radius of internal or external arcs
- Resolution: 0.01mm/0.001"
- Buttons: on/off, hold, mm/inch, c (select jaws),
  MODE(zero)
- ◆ Supplied with 4 jaws for different sizes of arc
- Automatic power off (time is adjustable)
- Data output(cable code:200-05 or 200-06, output radius)