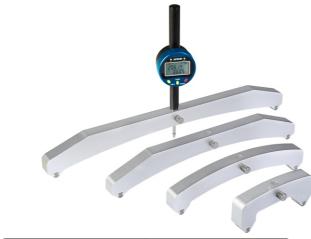

## LARGE RANGE DIGITAL RADIUS GAUGE

| Code       | Range of external radius (R1) | Range of internal radius (R2) | Accuracy |
|------------|-------------------------------|-------------------------------|----------|
| 406-590-44 | 100-15000mm/4-590"            | 100-15000mm/4-590"            | ±0.005R* |

★ R is the radius to be measured. For example, radius is 100mm, the accuracy is ±0.005x100=±0.5mm

- ◆ Measure radius of internal or external arcs
- Resolution: 0.01mm/0.001"
- Buttons: on/off, hold, mm/inch, c (select jaws),
  MODE(zero)
- ◆ Supplied with 4 jaws for different sizes of arc
- Automatic power off (time is adjustable)
- Data output(cable code:200-05 or 200-06, output radius)