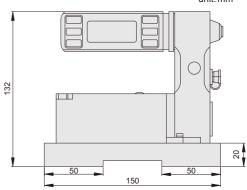

## **SPECIFICATION**

| Code                   | 720-250-01                                                                                 |                  |
|------------------------|--------------------------------------------------------------------------------------------|------------------|
| Resolution(adjustable) | 10μm/m                                                                                     | 1µm/m            |
| Range                  | ±5000µm/m                                                                                  | ±500µm/m         |
| Display range          | 0-±500(numbers)                                                                            | 0-±2500(numbers) |
| Accuracy               | ±(1+Ax2%)note: A is the absolute value of the nominal value of the identification location |                  |
| Responsetime           | <3 sec                                                                                     |                  |
| Data output            | 433                                                                                        |                  |
| Repeatability          | ≤1 number                                                                                  |                  |
| Working temperature    | 20°C±2°C                                                                                   |                  |
| Working humidity       | <75%                                                                                       |                  |
| Powersupply            | rechargeable battery                                                                       |                  |
| Size                   | 150x47x170mm                                                                               |                  |
| Weight                 | 1.8kg                                                                                      |                  |