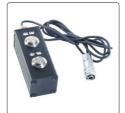

Rechargeable battery

Lithium battery socket

Charging cable

Control box

Wireless transmitter

## INCLUDED ACCESSORIES

| INCLUDED ACCESSORIES   |      |  |
|------------------------|------|--|
| Charging cable         | 1pc  |  |
| Controlbox             | 1pc  |  |
| Rechargeable battery   | 2pcs |  |
| Wireless transmitter   | 1pc  |  |
| Lithium battery socket | 1pc  |  |
| Measuring software     | 1pc  |  |