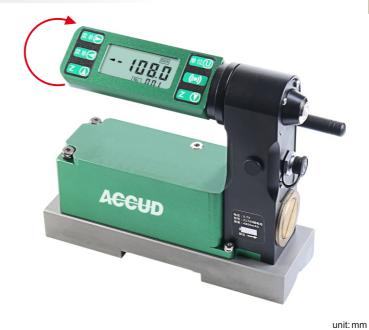

## **DIGITAL ENGINEERS LEVELS**

- Measures flatness, parallelism and straightness
- Built-in bluetooth, can be connected to computers, transmission distance is 50m
- The LCD can be rotated for easy observation in different directions
- V-groove on bottom for shafts
- Supplied with measuring software

Rechargeable battery

Lithium battery socket

Charging cable

Control box

Wireless transmitter

## **SPECIFICATION**

| Code                   | 720-250-01                                                                                 |                  |
|------------------------|--------------------------------------------------------------------------------------------|------------------|
| Resolution(adjustable) | 10μm/m                                                                                     | 1µm/m            |
| Range                  | ±5000µm/m                                                                                  | ±500µm/m         |
| Display range          | 0-±500(numbers)                                                                            | 0-±2500(numbers) |
| Accuracy               | ±(1+Ax2%)note: A is the absolute value of the nominal value of the identification location |                  |
| Responsetime           | <3 sec                                                                                     |                  |
| Data output            | 433                                                                                        |                  |
| Repeatability          | ≤1 number                                                                                  |                  |
| Working temperature    | 20°C±2°C                                                                                   |                  |
| Working humidity       | <75%                                                                                       |                  |
| Powersupply            | rechargeable battery                                                                       |                  |
| Size                   | 150x47x170mm                                                                               |                  |
| Weight                 | 1.8kg                                                                                      |                  |