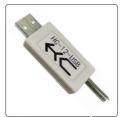

Rechargeable battery

Lithium battery socket

Charging cable

Control box

Wireless transmitter

## INCLUDED ACCESSORIES

| INCLUDED ACCESSORIES   |      |  |
|------------------------|------|--|
| Charging cable         | 1pc  |  |
| Controlbox             | 1pc  |  |
| Rechargeable battery   | 2pcs |  |
| Wireless transmitter   | 1pc  |  |
| Lithium battery socket | 1pc  |  |
| Measuring software     | 1pc  |  |