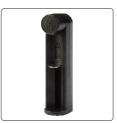

Rechargeable battery

Lithium battery socket

Charging cable

Control box

Wireless transmitter

## INCLUDED ACCESSORIES

| INCLUDED ACCESSORIES   |      |  |
|------------------------|------|--|
| Charging cable         | 1pc  |  |
| Controlbox             | 1pc  |  |
| Rechargeable battery   | 2pcs |  |
| Wireless transmitter   | 1pc  |  |
| Lithium battery socket | 1pc  |  |
| Measuring software     | 1pc  |  |