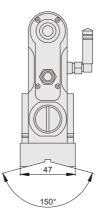

## **SPECIFICATION**

| Code                   | 720-250-01                                                                                 |                  |
|------------------------|--------------------------------------------------------------------------------------------|------------------|
| Resolution(adjustable) | 10μm/m                                                                                     | 1µm/m            |
| Range                  | ±5000µm/m                                                                                  | ±500µm/m         |
| Display range          | 0-±500(numbers)                                                                            | 0-±2500(numbers) |
| Accuracy               | ±(1+Ax2%)note: A is the absolute value of the nominal value of the identification location |                  |
| Responsetime           | <3 sec                                                                                     |                  |
| Data output            | 433                                                                                        |                  |
| Repeatability          | ≤1 number                                                                                  |                  |
| Working temperature    | 20°C±2°C                                                                                   |                  |
| Working humidity       | <75%                                                                                       |                  |
| Powersupply            | rechargeable battery                                                                       |                  |
| Size                   | 150x47x170mm                                                                               |                  |
| Weight                 | 1.8kg                                                                                      |                  |