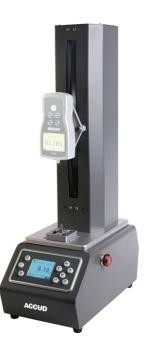

## **DFS500**

## **MOTORIZED VERTICAL TEST STAND**

- Used to measure the force of pull or push with series DF force gauge
- Programmable, can do automatic testing cycle
- Can set three working modes: displacement cycle, force cycle, user-defined cycle
- With alarm: position, force and motor block