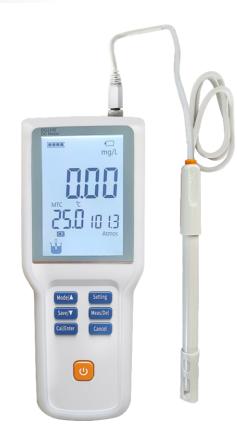

## **DO210E**

## **PORTABLE DISSOLVED OXYGEN METER**

- Support for air-saturated water or zero oxygen calibration
- With temperature compensation (automatic/manual)
- ◆ With auto-hold feature
- Cell constant is adjustable
- ◆ One point calibration with standard
- ◆ Data capacity: 200 sets
- ◆ IP65 dust/waterproof
- ◆ Auto power off level

## **SPECIFICATION**

| Dissolved oxygen | Range      | 0.00~20.00 mg/L                         |
|------------------|------------|-----------------------------------------|
|                  | Resolution | 0.01mg/L                                |
|                  | Accuracy   | $\pm$ 0.10mg/L                          |
| Saturation       | Range      | 0.00~200%                               |
|                  | Resolution | 0.1%                                    |
|                  | Accuracy   | ±2.0                                    |
| Temperature      | Range      | -5~110°C/23~230°F                       |
|                  | Resolution | 0.1°C/0.2°F                             |
|                  | Accuracy   | ±0.4°C/±0.7°F                           |
| Input            |            | electrode with 4-pin aviation connector |
| Powersupply      |            | rechargeable battery                    |
| Dimension        |            | 80x225x35mm                             |
| Weight           |            | 400g                                    |

## **INCLUDED ACCESSORIES**

| Main unit                        | 1pc     |
|----------------------------------|---------|
| Electrode                        | 1pc     |
| Electrode holder                 | 2pcs    |
| Wristband                        | 1pc     |
| Silicone rubber case             | 1pc     |
| AC/DC adapter and charging cable | 1pc     |
| Standard solution                | 1botton |