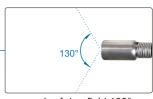

## SPECIFICATION

| Probe diameter        | 23mm                                      |  |
|-----------------------|-------------------------------------------|--|
| Cable length          | 20m                                       |  |
| Proble head material  | 304 stainless steel                       |  |
| Dust/waterproof probe | IP67                                      |  |
| Camera pixel          | 2M Pixel                                  |  |
| Picture resolution    | 1920x1080                                 |  |
| Focus distance        | 15cm                                      |  |
| Angle of view field   | 130°                                      |  |
| Illumination          | 4 steps adjustable LED                    |  |
| Display size          | 7inch LCD                                 |  |
| Max.magnification     | 3X                                        |  |
| Video format          | HD 1080P                                  |  |
| Memory                | 16G SD card                               |  |
| Power supply          | rechargeable battery(for 7 hours working) |  |
| Weight                | 10kg                                      |  |

|  |      | - |
|--|------|---|
|  | 15cm |   |
|  |      |   |

T

focus distance:15cm

angle of view field: 130°

**E** Charge