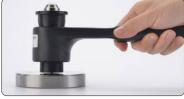

#### **OPTIONAL ACCESSORIES**

| Ø4mm indenter | HB-P1-IND |
|---------------|-----------|
| Pin (250 pcs) | HB-P1-PIN |

Hammer impact to apply test force