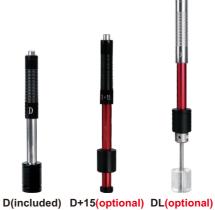

### **OPTIONAL ACCESSORIES**

| Impact device DC          | HL200-DC  |
|---------------------------|-----------|
| Impact device C           | HL200-C   |
| Impact device D+15        | HL200-D15 |
| Impact device DL          | HL200-DL  |
| Impact device G           | HL200-G   |
| Support ring (12pcs /set) | HL-SP     |