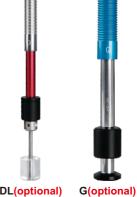

### **OPTIONAL ACCESSORIES**

| Impact device DC          | HL200-DC  |
|---------------------------|-----------|
| Impact device C           | HL200-C   |
| Impact device D+15        | HL200-D15 |
| Impact device DL          | HL200-DL  |
| Impact device G           | HL200-G   |
| Support ring (12pcs /set) | HL-SP     |