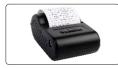

## **PORTABLE HARDNESS TESTER**

ACCUD

**467** HD

HL200

VIDEC

rtificate

- Based on HL scale, converted to other hardness scales (HV, HB, HRC, HRB, HS) and tensile strength Mpa
- With wireless printer
- Can set impact direction
- Memory: 500
- Low and high limits with judgement
- Automatic power off
- Conforms to the standard ASTMA956-02
- With manufacturer inspection certificate

Wireless printer (included)

Support ring (12pcs/set, optional)