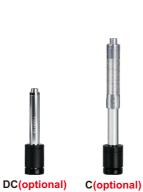

### **OPTIONAL ACCESSORIES**

| Impact device DC          | HL200-DC  |
|---------------------------|-----------|
| Impact device C           | HL200-C   |
| Impact device D+15        | HL200-D15 |
| Impact device DL          | HL200-DL  |
| Impact device G           | HL200-G   |
| Support ring (12pcs /set) | HL-SP     |