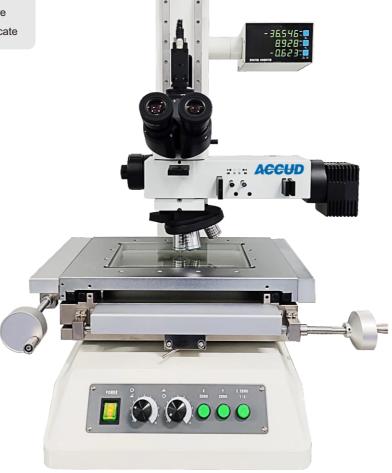

# **SERIES MTM**

# **TOOLMAKER VISION MACHINE**

- With counter and measuring software
- With manufacturer inspection certificate

### MTM300

## SPECIFICATION

| Code                                 | MTM200                                                   | MTM300           | MTM400           |
|--------------------------------------|----------------------------------------------------------|------------------|------------------|
| Measuring range(X/Y axis)            | 200×100mm                                                | 300×200mm        | 400×300mm        |
| Zaxis travel with scale              | 150mm, with fine adjustment                              |                  |                  |
| Stage moving method                  | manual                                                   |                  |                  |
| Linear scale resolution (X/Y/Z axis) | 0.5µm                                                    |                  |                  |
| Accuracy (X/Y axis)                  | (3+L/150)μm Lis measuring length, unit:mm                |                  |                  |
| Repeatability                        | 1μm                                                      |                  |                  |
| Objective magnification              | 5X/10X/20X/50X                                           |                  |                  |
| Eyepiece magnification               | 10X                                                      |                  |                  |
| Focus                                | 5X:10.8mm/10X:12.2mm/20X:4mm/50X:7.8mm                   |                  |                  |
| Camera                               | Color CCD, 1.3M pixel                                    |                  |                  |
| Illumination                         | contour illumination: LED, brightness adjustment         |                  |                  |
|                                      | surface illumination: coaxial LED, brightness adjustment |                  |                  |
| Max. glass stage loading             | 20kg                                                     | 20kg             | 20kg             |
| Dimension (L×W×H)                    | 900×1000×1050mm                                          | 1000×1100×1050mm | 1200×1300×1200mm |
| Weight                               | 140kg                                                    | 175kg            | 210kg            |