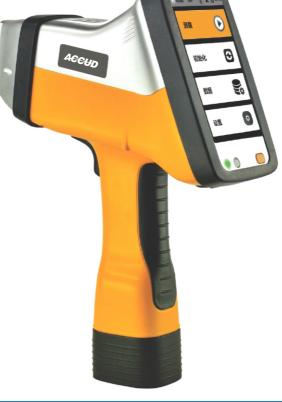

## MTT3600

## X-RAY FLUORESCENCE SPECTROMETER

- Fast and non-destructive test to identify alloy grade and composition
- ◆ For all kinds of high and low temperature alloy steel, stainless steel, tool steel, chromium/molybdenum steel, nickel alloy, cobalt alloy, nickel/cobalt heat resistant alloy, titanium alloy
- Can measure the coating thickness like PCB, range: 0.01-30µm
- ◆ IP54 dust/waterproof

## **SPECIFICATION**

| Excitation source         | 50KV/200μA; Ag target, integrated end window, micro X-ray tube and high voltage power supply, matching power≥4W                                                                                                                                                                                                                                                              |  |
|---------------------------|------------------------------------------------------------------------------------------------------------------------------------------------------------------------------------------------------------------------------------------------------------------------------------------------------------------------------------------------------------------------------|--|
| Detector                  | Si-PIN, window area 25mm²                                                                                                                                                                                                                                                                                                                                                    |  |
| Elemental analysis range  | Ti, V, Cr, Mn, Fe, Co, Ni, Cu, Zn, Se, Zr, Nb, Mo, Rh, Pd, Ag, Cd, Sn, Sb, Hf, Ta, W, Re, Pb, Bi, Mo, Rh, Pd, Ag, Cd, Sh, Sh, Hf, Ta, W, Re, Pb, Bi, Mo, Rh, Pd, Ag, Cd, Sh, Sh, Hf, Ta, W, Re, Pb, Bi, Mo, Rh, Pd, Ag, Cd, Sh, Sh, Hf, Ta, W, Re, Pb, Bi, Mo, Rh, Pd, Ag, Cd, Sh, Sh, Sh, Hf, Ta, W, Re, Pb, Bi, Mo, Rh, Pd, Ag, Cd, Sh, Sh, Sh, Sh, Sh, Sh, Sh, Sh, Sh, Sh |  |
| Alloy analysis mode       | automatically identify alloy grade/alloy material qualified test mode                                                                                                                                                                                                                                                                                                        |  |
| Collimator filter         | 7 groups                                                                                                                                                                                                                                                                                                                                                                     |  |
| Display                   | 5-inch LCD touch screen                                                                                                                                                                                                                                                                                                                                                      |  |
| Analysis                  | 3-60 sec (adjustable)                                                                                                                                                                                                                                                                                                                                                        |  |
| Memory                    | built-in 64G, storage data, >500000 groups                                                                                                                                                                                                                                                                                                                                   |  |
| Data transmission         | built-in WIFI, U disk, blue-tooth (support blue-tooth printer)                                                                                                                                                                                                                                                                                                               |  |
| Data export format        | EXCEL, BMP, PDF, CSV                                                                                                                                                                                                                                                                                                                                                         |  |
| Battery                   | 6800mAh lithium battery, for 8 hours working time                                                                                                                                                                                                                                                                                                                            |  |
| Air pressure compensation | built-in pressure measurement module for system compensation and correction                                                                                                                                                                                                                                                                                                  |  |
| System                    | Win-IOT operation system                                                                                                                                                                                                                                                                                                                                                     |  |
| Workenvironment           | temperature: 0~40°C, relative humidity: 10%~90%                                                                                                                                                                                                                                                                                                                              |  |
| Dimension                 | 250×320×80mm                                                                                                                                                                                                                                                                                                                                                                 |  |
| Weight                    | 1900g                                                                                                                                                                                                                                                                                                                                                                        |  |