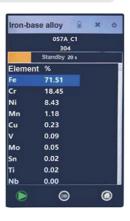

## X-RAY FLUORESCENCE SPECTROMETER

- Fast and non-destructive test to identify alloy grade and composition
- ◆ For all kinds of high and low temperature alloy steel, stainless steel, tool steel, chromium/molybdenum steel, nickel alloy, cobalt alloy, nickel/cobalt heat resistant alloy, titanium alloy
- Can measure the coating thickness like PCB, range: 0.01-30µm
- ◆ IP54 dust/waterproof

## **SPECIFICATION**

| Excitation source         | 50KV/200μA; Ag target, integrated end window, micro X-ray tube and high voltage power supply, matching power≥4W                                                                                                                                                                                                                                                              |  |
|---------------------------|------------------------------------------------------------------------------------------------------------------------------------------------------------------------------------------------------------------------------------------------------------------------------------------------------------------------------------------------------------------------------|--|
| Detector                  | Si-PIN, window area 25mm²                                                                                                                                                                                                                                                                                                                                                    |  |
| Elemental analysis range  | Ti, V, Cr, Mn, Fe, Co, Ni, Cu, Zn, Se, Zr, Nb, Mo, Rh, Pd, Ag, Cd, Sn, Sb, Hf, Ta, W, Re, Pb, Bi, Mo, Rh, Pd, Ag, Cd, Sh, Sh, Hf, Ta, W, Re, Pb, Bi, Mo, Rh, Pd, Ag, Cd, Sh, Sh, Hf, Ta, W, Re, Pb, Bi, Mo, Rh, Pd, Ag, Cd, Sh, Sh, Hf, Ta, W, Re, Pb, Bi, Mo, Rh, Pd, Ag, Cd, Sh, Sh, Sh, Hf, Ta, W, Re, Pb, Bi, Mo, Rh, Pd, Ag, Cd, Sh, Sh, Sh, Sh, Sh, Sh, Sh, Sh, Sh, Sh |  |
| Alloy analysis mode       | automatically identify alloy grade/alloy material qualified test mode                                                                                                                                                                                                                                                                                                        |  |
| Collimator filter         | 7 groups                                                                                                                                                                                                                                                                                                                                                                     |  |
| Display                   | 5-inch LCD touch screen                                                                                                                                                                                                                                                                                                                                                      |  |
| Analysis                  | 3-60 sec (adjustable)                                                                                                                                                                                                                                                                                                                                                        |  |
| Memory                    | built-in 64G, storage data, >500000 groups                                                                                                                                                                                                                                                                                                                                   |  |
| Data transmission         | built-in WIFI, U disk, blue-tooth (support blue-tooth printer)                                                                                                                                                                                                                                                                                                               |  |
| Data export format        | EXCEL, BMP, PDF, CSV                                                                                                                                                                                                                                                                                                                                                         |  |
| Battery                   | 6800mAh lithium battery, for 8 hours working time                                                                                                                                                                                                                                                                                                                            |  |
| Air pressure compensation | built-in pressure measurement module for system compensation and correction                                                                                                                                                                                                                                                                                                  |  |
| System                    | Win-IOT operation system                                                                                                                                                                                                                                                                                                                                                     |  |
| Workenvironment           | temperature: 0~40°C, relative humidity: 10%~90%                                                                                                                                                                                                                                                                                                                              |  |
| Dimension                 | 250×320×80mm                                                                                                                                                                                                                                                                                                                                                                 |  |
| Weight                    | 1900g                                                                                                                                                                                                                                                                                                                                                                        |  |