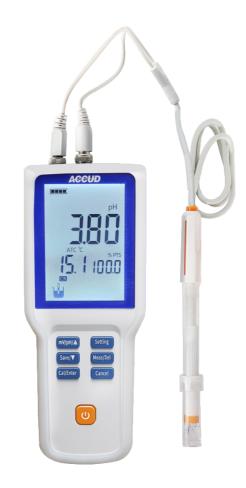

## **PH210E**

## **PORTABLE PH METER**

- Separated type
- Reading mode: auto-read and continuous-read
- With temperature compensation (automatic/manual)
- One or two points calibration with standard
- Data capacity: 200 sets
- IP65 dust/waterproof level
- Auto power off

## **SPECIFICATION**

| РН          | Range                    | -2.00~18pH                            |
|-------------|--------------------------|---------------------------------------|
|             | Resolution               | 0.01pH                                |
|             | Electronic unit accuracy | ±0.01pH                               |
|             | Measurementaccuracy      | ±0.02pH                               |
|             | Calibration point        | 1 or 2                                |
|             | Standard recognition     | NISTpHbuffers: 4.01, 7.00, 10.01      |
| Voltage     | Range                    | -1999~1999mV                          |
|             | Resolution               | 1mV                                   |
|             | Accuracy                 | ±1.0%FS                               |
| Temperature | Range                    | -5~110°C/23~230°F                     |
|             | Resolution               | 0.1°C/0.2°F                           |
|             | Accuracy                 | ±0.4°C/±0.7°F                         |
| Inputs      |                          | pH electrode: BNC(Q9)                 |
| mputs       |                          | temp. probe: 4-pin aviation connector |
| Powersupply |                          | rechargeable battery                  |
| Dimension   |                          | 80x225x35mm                           |
| Weight      |                          | 400g                                  |