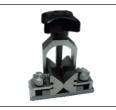

#### **OPTIONAL ACCESSORIES**

20X, 50X, 100X rotary table lens with half-reflection mirror (glass diameter 100mm, graduation 2°)

5X magnifier

Series 552 glass scale

holder with clamp

swivel center support

V-block with clamp

### **OPTIONAL ACCESSORIES**

| 20X lens with half-reflection mirror  | PP3000-LENS20X   |
|---------------------------------------|------------------|
| 50X lens with half-reflection mirror  | PP3000-LENS50X   |
| 100X lens with half-reflection mirror | PP3000-LENS100X  |
| Rotary table                          | PP3000-TABLE     |
| 5X magnifier                          | PP3000-MAGNIFIER |
| Holder with clamp                     | PP3000-HOLDER    |
| Swivel center support                 | PP3000-SUPPORT   |
| V-block with clamp                    | PP3000-VBLOCK    |
| Calibration scale                     | Series 552       |
| Overlay chart                         | PP3015-CHART     |