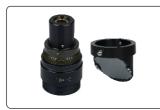

#### **OPTIONAL ACCESSORIES**

20X, 50X, 100X rotary table lens with half-reflection mirror (glass diameter 100mm, graduation 2°)

5X magnifier

Series 552 glass scale

holder with clamp

swivel center support

V-block with clamp

### **OPTIONAL ACCESSORIES**

| 20X lens with half-reflection mirror  | PP3000-LENS20X   |
|---------------------------------------|------------------|
| 50X lens with half-reflection mirror  | PP3000-LENS50X   |
| 100X lens with half-reflection mirror | PP3000-LENS100X  |
| Rotary table                          | PP3000-TABLE     |
| 5X magnifier                          | PP3000-MAGNIFIER |
| Holder with clamp                     | PP3000-HOLDER    |
| Swivel center support                 | PP3000-SUPPORT   |
| V-block with clamp                    | PP3000-VBLOCK    |
| Calibration scale                     | Series 552       |
| Overlay chart                         | PP3015-CHART     |