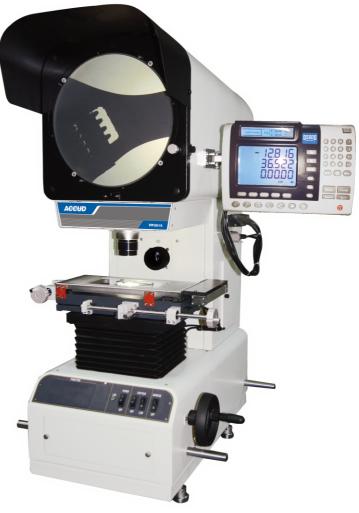

# SERIES PP

### **PROFILE PROJECTOR**

- Large screen of the read out
- With manufacturer inspection certificate

PP3015

#### SPECIFICATION

| Code                    | PP3015                                                                                                                                                                                                                                                                                                                                                                                                                                                                                                                                                                                                                                                                                                                                                                                                                                                                                                                                                                                                                                                                                                                                                                                                                                                                                                                                                                                                                                                                                                                                                                                                                                                                                                                                                                                                                                                                                                                                                                                                                                                                                          | PP3020    |  |
|-------------------------|-------------------------------------------------------------------------------------------------------------------------------------------------------------------------------------------------------------------------------------------------------------------------------------------------------------------------------------------------------------------------------------------------------------------------------------------------------------------------------------------------------------------------------------------------------------------------------------------------------------------------------------------------------------------------------------------------------------------------------------------------------------------------------------------------------------------------------------------------------------------------------------------------------------------------------------------------------------------------------------------------------------------------------------------------------------------------------------------------------------------------------------------------------------------------------------------------------------------------------------------------------------------------------------------------------------------------------------------------------------------------------------------------------------------------------------------------------------------------------------------------------------------------------------------------------------------------------------------------------------------------------------------------------------------------------------------------------------------------------------------------------------------------------------------------------------------------------------------------------------------------------------------------------------------------------------------------------------------------------------------------------------------------------------------------------------------------------------------------|-----------|--|
| X-Y stage travel        | 150×50mm                                                                                                                                                                                                                                                                                                                                                                                                                                                                                                                                                                                                                                                                                                                                                                                                                                                                                                                                                                                                                                                                                                                                                                                                                                                                                                                                                                                                                                                                                                                                                                                                                                                                                                                                                                                                                                                                                                                                                                                                                                                                                        | 200×100mm |  |
| Metal stage size        | 340×152mm                                                                                                                                                                                                                                                                                                                                                                                                                                                                                                                                                                                                                                                                                                                                                                                                                                                                                                                                                                                                                                                                                                                                                                                                                                                                                                                                                                                                                                                                                                                                                                                                                                                                                                                                                                                                                                                                                                                                                                                                                                                                                       | 400×225mm |  |
| Glass stage size        | 195×95mm                                                                                                                                                                                                                                                                                                                                                                                                                                                                                                                                                                                                                                                                                                                                                                                                                                                                                                                                                                                                                                                                                                                                                                                                                                                                                                                                                                                                                                                                                                                                                                                                                                                                                                                                                                                                                                                                                                                                                                                                                                                                                        | 245×145mm |  |
| Screen diameter         | diameter: Ø300mm                                                                                                                                                                                                                                                                                                                                                                                                                                                                                                                                                                                                                                                                                                                                                                                                                                                                                                                                                                                                                                                                                                                                                                                                                                                                                                                                                                                                                                                                                                                                                                                                                                                                                                                                                                                                                                                                                                                                                                                                                                                                                |           |  |
| Image                   | inverted                                                                                                                                                                                                                                                                                                                                                                                                                                                                                                                                                                                                                                                                                                                                                                                                                                                                                                                                                                                                                                                                                                                                                                                                                                                                                                                                                                                                                                                                                                                                                                                                                                                                                                                                                                                                                                                                                                                                                                                                                                                                                        |           |  |
| Linear scale resolution | 1µm                                                                                                                                                                                                                                                                                                                                                                                                                                                                                                                                                                                                                                                                                                                                                                                                                                                                                                                                                                                                                                                                                                                                                                                                                                                                                                                                                                                                                                                                                                                                                                                                                                                                                                                                                                                                                                                                                                                                                                                                                                                                                             |           |  |
| Accuracy                | $(4+L/25)\mu m$ L is the measuring length in mm                                                                                                                                                                                                                                                                                                                                                                                                                                                                                                                                                                                                                                                                                                                                                                                                                                                                                                                                                                                                                                                                                                                                                                                                                                                                                                                                                                                                                                                                                                                                                                                                                                                                                                                                                                                                                                                                                                                                                                                                                                                 |           |  |
| Z(focus) travel range   | 80mm                                                                                                                                                                                                                                                                                                                                                                                                                                                                                                                                                                                                                                                                                                                                                                                                                                                                                                                                                                                                                                                                                                                                                                                                                                                                                                                                                                                                                                                                                                                                                                                                                                                                                                                                                                                                                                                                                                                                                                                                                                                                                            |           |  |
| Max. load capacity      | 4kg                                                                                                                                                                                                                                                                                                                                                                                                                                                                                                                                                                                                                                                                                                                                                                                                                                                                                                                                                                                                                                                                                                                                                                                                                                                                                                                                                                                                                                                                                                                                                                                                                                                                                                                                                                                                                                                                                                                                                                                                                                                                                             |           |  |
| Rotation scale          | range: 0°~360°, resolution: 1' or 0.01°, accuracy: 6'                                                                                                                                                                                                                                                                                                                                                                                                                                                                                                                                                                                                                                                                                                                                                                                                                                                                                                                                                                                                                                                                                                                                                                                                                                                                                                                                                                                                                                                                                                                                                                                                                                                                                                                                                                                                                                                                                                                                                                                                                                           |           |  |
| Magnification accuracy  | ±0.1%                                                                                                                                                                                                                                                                                                                                                                                                                                                                                                                                                                                                                                                                                                                                                                                                                                                                                                                                                                                                                                                                                                                                                                                                                                                                                                                                                                                                                                                                                                                                                                                                                                                                                                                                                                                                                                                                                                                                                                                                                                                                                           |           |  |
| Illumination            | contour illumination: 12V/100W halogen lamp, 2-step(high/low) brightness adjustment                                                                                                                                                                                                                                                                                                                                                                                                                                                                                                                                                                                                                                                                                                                                                                                                                                                                                                                                                                                                                                                                                                                                                                                                                                                                                                                                                                                                                                                                                                                                                                                                                                                                                                                                                                                                                                                                                                                                                                                                             |           |  |
|                         | surface illumination: 24V/150W halogen lamp                                                                                                                                                                                                                                                                                                                                                                                                                                                                                                                                                                                                                                                                                                                                                                                                                                                                                                                                                                                                                                                                                                                                                                                                                                                                                                                                                                                                                                                                                                                                                                                                                                                                                                                                                                                                                                                                                                                                                                                                                                                     |           |  |
| Readoutdisplay          | X-Y stage travel, screen rotation                                                                                                                                                                                                                                                                                                                                                                                                                                                                                                                                                                                                                                                                                                                                                                                                                                                                                                                                                                                                                                                                                                                                                                                                                                                                                                                                                                                                                                                                                                                                                                                                                                                                                                                                                                                                                                                                                                                                                                                                                                                               |           |  |
| Output                  | RS232 and USB                                                                                                                                                                                                                                                                                                                                                                                                                                                                                                                                                                                                                                                                                                                                                                                                                                                                                                                                                                                                                                                                                                                                                                                                                                                                                                                                                                                                                                                                                                                                                                                                                                                                                                                                                                                                                                                                                                                                                                                                                                                                                   |           |  |
| Readout functions       | Image: Note of the service of the s |           |  |
| Dimension (L×W×H)       | 480×780×1150mm                                                                                                                                                                                                                                                                                                                                                                                                                                                                                                                                                                                                                                                                                                                                                                                                                                                                                                                                                                                                                                                                                                                                                                                                                                                                                                                                                                                                                                                                                                                                                                                                                                                                                                                                                                                                                                                                                                                                                                                                                                                                                  |           |  |
| Weight                  | 135kg                                                                                                                                                                                                                                                                                                                                                                                                                                                                                                                                                                                                                                                                                                                                                                                                                                                                                                                                                                                                                                                                                                                                                                                                                                                                                                                                                                                                                                                                                                                                                                                                                                                                                                                                                                                                                                                                                                                                                                                                                                                                                           |           |  |