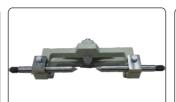

#### **OPTIONAL ACCESSORIES**

20X, 50X, 100X rotary table lens with half-reflection mirror (glass diameter 100mm, graduation 2°)

5X magnifier

Series 552 glass scale

holder with clamp

swivel center support

V-block with clamp

### **OPTIONAL ACCESSORIES**

| 20X lens with half-reflection mirror  | PP3000-LENS20X   |
|---------------------------------------|------------------|
| 50X lens with half-reflection mirror  | PP3000-LENS50X   |
| 100X lens with half-reflection mirror | PP3000-LENS100X  |
| Rotary table                          | PP3000-TABLE     |
| 5X magnifier                          | PP3000-MAGNIFIER |
| Holder with clamp                     | PP3000-HOLDER    |
| Swivel center support                 | PP3000-SUPPORT   |
| V-block with clamp                    | PP3000-VBLOCK    |
| Calibration scale                     | Series 552       |
| Overlay chart                         | PP3015-CHART     |