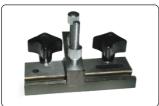

#### **OPTIONAL ACCESSORIES**

20X, 50X, 100X rotary table lens with half-reflection mirror (glass diameter 100mm, graduation 2°)

5X magnifier

Series 552 glass scale

holder with clamp

swivel center support

V-block with clamp

### **OPTIONAL ACCESSORIES**

| 20X lens with half-reflection mirror  | PP3000-LENS20X   |
|---------------------------------------|------------------|
| 50X lens with half-reflection mirror  | PP3000-LENS50X   |
| 100X lens with half-reflection mirror | PP3000-LENS100X  |
| Rotary table                          | PP3000-TABLE     |
| 5X magnifier                          | PP3000-MAGNIFIER |
| Holder with clamp                     | PP3000-HOLDER    |
| Swivel center support                 | PP3000-SUPPORT   |
| V-block with clamp                    | PP3000-VBLOCK    |
| Calibration scale                     | Series 552       |
| Overlay chart                         | PP3015-CHART     |