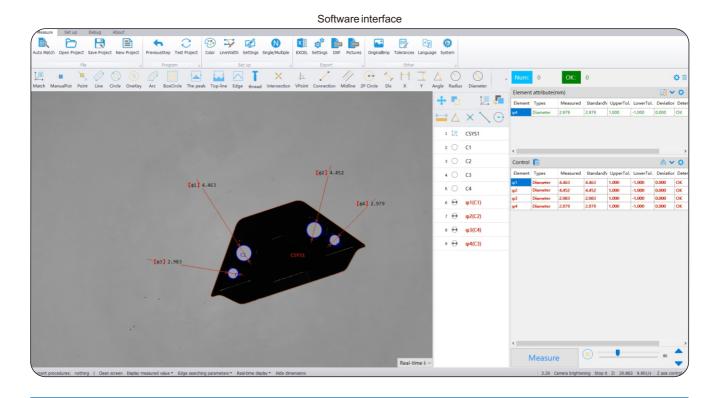

## **QUICK MEASUREMENT VISION MACHINE**

- Put the workpieces in view filed, and press one button, the measuring results will be shown immediately
- Can measure Max. 99 pieces workpieces at a time
- Workpiece can be put at any position
- Auto focus