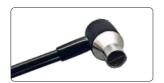

Transducer ST300-P6 (optional)

Transducer ST300-ZT12 (optional)

Transducer ST300-GT12 (optional)

## **SPECIFICATION OF TRANSDUCERS**

| Code       | Application      | Range     | Frequency | Min. pipe dimension diamater×thickness | Working temperature |
|------------|------------------|-----------|-----------|----------------------------------------|---------------------|
| PT-10      | generaluse       | 1-300mm   | 5.0MHz    | 20×1.2mm                               | <70°C               |
| ST300-P6   | thin workpiece   | 0.75-35mm | 7.0MHz    | 15×1.2mm                               | <70°C               |
| ST300-ZT12 | casting steel    | 4-500mm   | 2.0MHz    | 30×5mm                                 | <70°C               |
| ST300-GT12 | high temperature | 4-80mm    | 5.0MHz    | 25×5mm                                 | <480°C              |