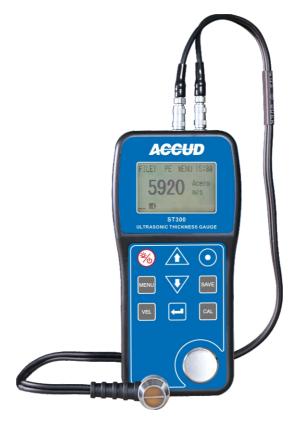

# **ULTRASONIC THICKNESS GAUGE**

- Measure the thickness of tank, pipe and big workpiece
- ◆ Can measure thickness of workpiece with coating
- ◆ Wide measuring range with optional transducer
- ◆ LCD with backlight
- With manufacturer inspection certificate

### **SPECIFICATION**

| Graduation             | 0.01mm(<100mm)           |  |  |
|------------------------|--------------------------|--|--|
|                        | 0.1mm(≥100mm)            |  |  |
| Repeatability          | 0.03mm(<100mm)           |  |  |
|                        | 0.1mm(≥100mm)            |  |  |
| Accuracy               | ±0.05mm (<10mm)          |  |  |
|                        | ±(0.05+H/100)mm (≥100mm) |  |  |
|                        | H is the thickness in mm |  |  |
| Max. coating thickness | 1000um                   |  |  |
| Velocity               | 1000-9999m/s             |  |  |
| Power                  | 2×AAbatteries            |  |  |
| Dimension              | 71×150×33mm              |  |  |
| Weight                 | 160g                     |  |  |

### **INCLUDED ACCESSORIES**

| Main unit        | 1pc     |  |
|------------------|---------|--|
| Transducer PT-10 | 1pc     |  |
| AA battery       | 2pcs    |  |
| Couplant         | 1bottle |  |