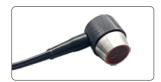

Transducer ST300-P6 (optional)

Transducer ST300-ZT12 (optional)

Transducer ST300-GT12 (optional)

## **SPECIFICATION OF TRANSDUCERS**

| Code       | Application      | Range     | Frequency | Min. pipe dimension diamater×thickness | Working temperature |
|------------|------------------|-----------|-----------|----------------------------------------|---------------------|
| PT-10      | generaluse       | 1-300mm   | 5.0MHz    | 20×1.2mm                               | <70°C               |
| ST300-P6   | thin workpiece   | 0.75-35mm | 7.0MHz    | 15×1.2mm                               | <70°C               |
| ST300-ZT12 | casting steel    | 4-500mm   | 2.0MHz    | 30×5mm                                 | <70°C               |
| ST300-GT12 | high temperature | 4-80mm    | 5.0MHz    | 25×5mm                                 | <480°C              |