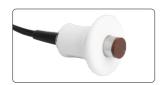

Transducer ST300-P6 (optional)

Transducer ST300-ZT12 (optional)

Transducer ST300-GT12 (optional)

## **SPECIFICATION OF TRANSDUCERS**

| Code       | Application      | Range     | Frequency | Min. pipe dimension diamater×thickness | Working temperature |
|------------|------------------|-----------|-----------|----------------------------------------|---------------------|
| PT-10      | generaluse       | 1-300mm   | 5.0MHz    | 20×1.2mm                               | <70°C               |
| ST300-P6   | thin workpiece   | 0.75-35mm | 7.0MHz    | 15×1.2mm                               | <70°C               |
| ST300-ZT12 | casting steel    | 4-500mm   | 2.0MHz    | 30×5mm                                 | <70°C               |
| ST300-GT12 | high temperature | 4-80mm    | 5.0MHz    | 25×5mm                                 | <480°C              |