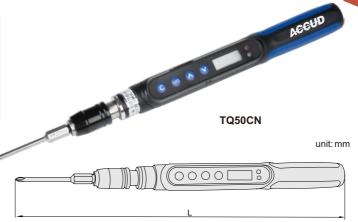

## **DIGITAL TORQUE SCREWDRIVER**

- ◆ Clockwise or anti-clockwise operation
- Peak and track working mode
- With audible and visible alarm when the value is closed to setting target
- ◆ With manufacturer inspection certificate

## **SPECIFICATION**

| Code                              | TQ50CN        | TQ200CN    | TQ400CN    |
|-----------------------------------|---------------|------------|------------|
| Range                             | 10~50cN.m     | 40~200cN.m | 80~400cN.m |
| Clockwise operation accuracy      | ±3%           | ±2.5%      | ±2.5%      |
| Anti-clockwise operation accuracy | ±4%           | ±3.5%      | ±3.5%      |
| Resolution                        | 0.1cN.m       | 0.1cN.m    | 0.1cN.m    |
| Size of shank                     | 1/4"          | 1/4"       | 1/4"       |
| Length (L)                        | 258mm         | 268mm      | 268mm      |
| Weight                            | 200g          | 200g       | 200g       |
| Power                             | 1xAAA battery |            |            |