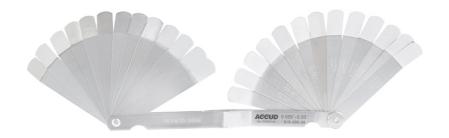

## **OFFSET DUAL SCALE FEELER GAUGE**

- Bend end
- ◆ Blade: length 4"
- Each blade is marked with imperial/metric size
- Made of hardened spring steel

| Code       | Range        | Quantity | Leaves thickness (mm)                                                                                                                                                                                                                                                                                                                                                      |
|------------|--------------|----------|----------------------------------------------------------------------------------------------------------------------------------------------------------------------------------------------------------------------------------------------------------------------------------------------------------------------------------------------------------------------------|
| 919-030-26 | 0.005-0.030" | 26       | .005(.127mm), .006(.152mm), .007(.178mm), .008(.203mm), .009(.229mm), .010(.254mm), .011(.279mm), .012(.305mm), .013(.330mm), .014(.356mm), .015(.381mm), .016(.406mm), .017(.432mm), .018(.457mm), .019(.483mm), .020(.508mm), .021(.533mm), .022(.559mm), .023(.584mm), .024(.610mm), .025(.635mm), .026(.660mm), .027(.686mm), .028(.711mm), .029(.737mm), .030(.762mm) |